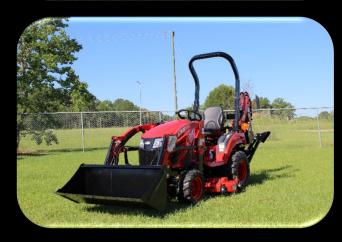

## M22HT SUB-COMPACT TRACTOR SERIES

| MODEL                       | M22HTLM                                                               | M22HTLB                                       | M22HTLBM                      |
|-----------------------------|-----------------------------------------------------------------------|-----------------------------------------------|-------------------------------|
| Engine – YANMAR T4F         | 3 - Cylinder, 22 HP                                                   | 3 - Cylinder, 22 HP                           | 3 - Cylinder, 22 HP           |
| Transmission                | 2-Range HST, Forward/Reverse Foot Pedal Control with Auto Throttle    |                                               |                               |
| Power Take-Off (PTO)        | Hydraulic Independent 2-Speed: 540 Rear, 2500 Mid                     |                                               |                               |
| PTO Engagement              | Independent, Electro – Hydraulic 2-Position Switch                    |                                               |                               |
| PTO HP                      | 17.6                                                                  | 17.6                                          | 17.6                          |
| 3-Point Hitch               | CAT 1, Position Control, Turnbuckle/Chain Sway Adjustment             |                                               |                               |
| 3-Point Hitch Lift Capacity | 1,100 Lbs. (499 kg)                                                   |                                               |                               |
| Hydraulic Total Flow        | 6.97 GPM (26.4 L)                                                     |                                               |                               |
| Power Steering Flow         | 2.11 GPM (8 L)                                                        |                                               |                               |
| Mid-Mount Mower             | Shaft Drive 54" Cutting Width                                         | -                                             | Shaft Drive 54" Cutting Width |
| QA Front End Loader         | Quick Attach with Dual Lift and Dual Bucket Cylinders, 48 inch Bucket |                                               |                               |
| Loader Max Lift Height      | 71.3 in (1810 mm)                                                     | 71.3 in (1810 mm)                             | 71.3 in (1810 mm)             |
| Loader Max Lift Capacity    | 617 Lbs. (280 kg)                                                     | 617 Lbs. (280 kg)                             | 617 Lbs. (280 kg)             |
| Backhoe                     | -                                                                     | Full Subframe Quick Attach with 9 inch Bucket |                               |
| Backhoe Digging Depth       | -                                                                     | 77 inch (1956 mm)                             |                               |
| R4 / Turf Tire Size         | Front: 18 x 8.50 – 10 / Rear: 26 x 12.00 -12                          |                                               |                               |
| Complete Package Weight     | 2,060 Lbs. (934 kg)                                                   | 2,585 Lbs. (1172 kg)                          | 2,785 Lbs. (1263 kg)          |