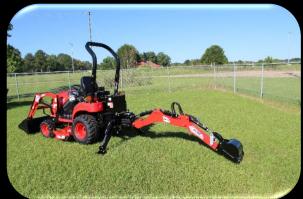

## M22HT SUB-COMPACT TRACTOR SERIES

| MODEL                       | M22HTLM                                                               | M22HTLB                                       | M22HTLBM                      |
|-----------------------------|-----------------------------------------------------------------------|-----------------------------------------------|-------------------------------|
| Engine – YANMAR T4F         | 3 - Cylinder, 22 HP                                                   | 3 - Cylinder, 22 HP                           | 3 - Cylinder, 22 HP           |
| Transmission                | 2-Range HST, Forward/Reverse Foot Pedal Control with Auto Throttle    |                                               |                               |
| Power Take-Off (PTO)        | Hydraulic Independent 2-Speed: 540 Rear, 2500 Mid                     |                                               |                               |
| PTO Engagement              | Independent, Electro – Hydraulic 2-Position Switch                    |                                               |                               |
| PTO HP                      | 17.6                                                                  | 17.6                                          | 17.6                          |
| 3-Point Hitch               | CAT 1, Position Control, Turnbuckle/Chain Sway Adjustment             |                                               |                               |
| 3-Point Hitch Lift Capacity | 1,100 Lbs. (499 kg)                                                   |                                               |                               |
| Hydraulic Total Flow        | 6.97 GPM (26.4 L)                                                     |                                               |                               |
| Power Steering Flow         | 2.11 GPM (8 L)                                                        |                                               |                               |
| Mid-Mount Mower             | Shaft Drive 54" Cutting Width                                         | -                                             | Shaft Drive 54" Cutting Width |
| QA Front End Loader         | Quick Attach with Dual Lift and Dual Bucket Cylinders, 48 inch Bucket |                                               |                               |
| Loader Max Lift Height      | 71.3 in (1810 mm)                                                     | 71.3 in (1810 mm)                             | 71.3 in (1810 mm)             |
| Loader Max Lift Capacity    | 617 Lbs. (280 kg)                                                     | 617 Lbs. (280 kg)                             | 617 Lbs. (280 kg)             |
| Backhoe                     | -                                                                     | Full Subframe Quick Attach with 9 inch Bucket |                               |
| Backhoe Digging Depth       | -                                                                     | 77 inch (1956 mm)                             |                               |
| R4 / Turf Tire Size         | Front: 18 x 8.50 – 10 / Rear: 26 x 12.00 -12                          |                                               |                               |
| Complete Package Weight     | 2,060 Lbs. (934 kg)                                                   | 2,585 Lbs. (1172 kg)                          | 2,785 Lbs. (1263 kg)          |