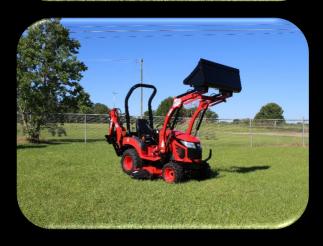

## M22HT SUB-COMPACT TRACTOR SERIES

| MODEL                       | M22HTLM                                                               | M22HTLB                                       | M22HTLBM                      |
|-----------------------------|-----------------------------------------------------------------------|-----------------------------------------------|-------------------------------|
| Engine – YANMAR T4F         | 3 - Cylinder, 22 HP                                                   | 3 - Cylinder, 22 HP                           | 3 - Cylinder, 22 HP           |
| Transmission                | 2-Range HST, Forward/Reverse Foot Pedal Control with Auto Throttle    |                                               |                               |
| Power Take-Off (PTO)        | Hydraulic Independent 2-Speed: 540 Rear, 2500 Mid                     |                                               |                               |
| PTO Engagement              | Independent, Electro – Hydraulic 2-Position Switch                    |                                               |                               |
| PTO HP                      | 17.6                                                                  | 17.6                                          | 17.6                          |
| 3-Point Hitch               | CAT 1, Position Control, Turnbuckle/Chain Sway Adjustment             |                                               |                               |
| 3-Point Hitch Lift Capacity | 1,100 Lbs. (499 kg)                                                   |                                               |                               |
| Hydraulic Total Flow        | 6.97 GPM (26.4 L)                                                     |                                               |                               |
| Power Steering Flow         | 2.11 GPM (8 L)                                                        |                                               |                               |
| Mid-Mount Mower             | Shaft Drive 54" Cutting Width                                         | -                                             | Shaft Drive 54" Cutting Width |
| QA Front End Loader         | Quick Attach with Dual Lift and Dual Bucket Cylinders, 48 inch Bucket |                                               |                               |
| Loader Max Lift Height      | 71.3 in (1810 mm)                                                     | 71.3 in (1810 mm)                             | 71.3 in (1810 mm)             |
| Loader Max Lift Capacity    | 617 Lbs. (280 kg)                                                     | 617 Lbs. (280 kg)                             | 617 Lbs. (280 kg)             |
| Backhoe                     | -                                                                     | Full Subframe Quick Attach with 9 inch Bucket |                               |
| Backhoe Digging Depth       | -                                                                     | 77 inch (1956 mm)                             |                               |
| R4 / Turf Tire Size         | Front: 18 x 8.50 – 10 / Rear: 26 x 12.00 -12                          |                                               |                               |
| Complete Package Weight     | 2,060 Lbs. (934 kg)                                                   | 2,585 Lbs. (1172 kg)                          | 2,785 Lbs. (1263 kg)          |