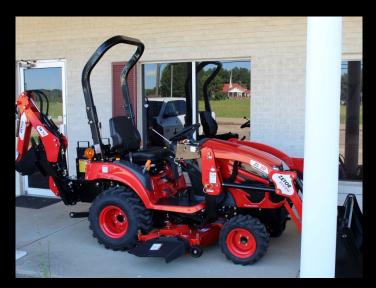

## M22HT SUB-COMPACT TRACTOR SERIES

| MODEL                       | M22HTLM                                                               | M22HTLB                                       | M22HTLBM                      |
|-----------------------------|-----------------------------------------------------------------------|-----------------------------------------------|-------------------------------|
| Engine – YANMAR T4F         | 3 - Cylinder, 22 HP                                                   | 3 - Cylinder, 22 HP                           | 3 - Cylinder, 22 HP           |
| Transmission                | 2-Range HST, Forward/Reverse Foot Pedal Control with Auto Throttle    |                                               |                               |
| Power Take-Off (PTO)        | Hydraulic Independent 2-Speed: 540 Rear, 2500 Mid                     |                                               |                               |
| PTO Engagement              | Independent, Electro – Hydraulic 2-Position Switch                    |                                               |                               |
| PTO HP                      | 17.6                                                                  | 17.6                                          | 17.6                          |
| 3-Point Hitch               | CAT 1, Position Control, Turnbuckle/Chain Sway Adjustment             |                                               |                               |
| 3-Point Hitch Lift Capacity | 1,100 Lbs. (499 kg)                                                   |                                               |                               |
| Hydraulic Total Flow        | 6.97 GPM (26.4 L)                                                     |                                               |                               |
| Power Steering Flow         | 2.11 GPM (8 L)                                                        |                                               |                               |
| Mid-Mount Mower             | Shaft Drive 54" Cutting Width                                         | -                                             | Shaft Drive 54" Cutting Width |
| QA Front End Loader         | Quick Attach with Dual Lift and Dual Bucket Cylinders, 48 inch Bucket |                                               |                               |
| Loader Max Lift Height      | 71.3 in (1810 mm)                                                     | 71.3 in (1810 mm)                             | 71.3 in (1810 mm)             |
| Loader Max Lift Capacity    | 617 Lbs. (280 kg)                                                     | 617 Lbs. (280 kg)                             | 617 Lbs. (280 kg)             |
| Backhoe                     | -                                                                     | Full Subframe Quick Attach with 9 inch Bucket |                               |
| Backhoe Digging Depth       | -                                                                     | 77 inch (1956 mm)                             |                               |
| R4 / Turf Tire Size         | Front: 18 x 8.50 – 10 / Rear: 26 x 12.00 -12                          |                                               |                               |
| Complete Package Weight     | 2,060 Lbs. (934 kg)                                                   | 2,585 Lbs. (1172 kg)                          | 2,785 Lbs. (1263 kg)          |