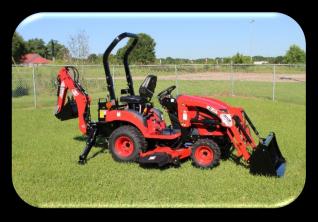

## M22HT SUB-COMPACT TRACTOR SERIES

| MODEL                       | M22HTLM                                                               | M22HTLB                                       | M22HTLBM                      |
|-----------------------------|-----------------------------------------------------------------------|-----------------------------------------------|-------------------------------|
| Engine – YANMAR T4F         | 3 - Cylinder, 22 HP                                                   | 3 - Cylinder, 22 HP                           | 3 - Cylinder, 22 HP           |
| Transmission                | 2-Range HST, Forward/Reverse Foot Pedal Control with Auto Throttle    |                                               |                               |
| Power Take-Off (PTO)        | Hydraulic Independent 2-Speed: 540 Rear, 2500 Mid                     |                                               |                               |
| PTO Engagement              | Independent, Electro – Hydraulic 2-Position Switch                    |                                               |                               |
| PTO HP                      | 17.6                                                                  | 17.6                                          | 17.6                          |
| 3-Point Hitch               | CAT 1, Position Control, Turnbuckle/Chain Sway Adjustment             |                                               |                               |
| 3-Point Hitch Lift Capacity | 1,100 Lbs. (499 kg)                                                   |                                               |                               |
| Hydraulic Total Flow        | 6.97 GPM (26.4 L)                                                     |                                               |                               |
| Power Steering Flow         | 2.11 GPM (8 L)                                                        |                                               |                               |
| Mid-Mount Mower             | Shaft Drive 54" Cutting Width                                         | -                                             | Shaft Drive 54" Cutting Width |
| QA Front End Loader         | Quick Attach with Dual Lift and Dual Bucket Cylinders, 48 inch Bucket |                                               |                               |
| Loader Max Lift Height      | 71.3 in (1810 mm)                                                     | 71.3 in (1810 mm)                             | 71.3 in (1810 mm)             |
| Loader Max Lift Capacity    | 617 Lbs. (280 kg)                                                     | 617 Lbs. (280 kg)                             | 617 Lbs. (280 kg)             |
| Backhoe                     | -                                                                     | Full Subframe Quick Attach with 9 inch Bucket |                               |
| Backhoe Digging Depth       | -                                                                     | 77 inch (1956 mm)                             |                               |
| R4 / Turf Tire Size         | Front: 18 x 8.50 – 10 / Rear: 26 x 12.00 -12                          |                                               |                               |
| Complete Package Weight     | 2,060 Lbs. (934 kg)                                                   | 2,585 Lbs. (1172 kg)                          | 2,785 Lbs. (1263 kg)          |