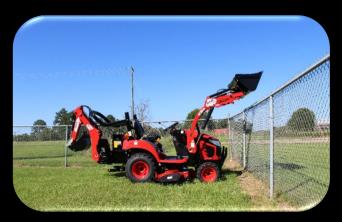

## M22HT SUB-COMPACT TRACTOR SERIES

| MODEL                       | M22HTLM                                                               | M22HTLB                                       | M22HTLBM                      |
|-----------------------------|-----------------------------------------------------------------------|-----------------------------------------------|-------------------------------|
| Engine – YANMAR T4F         | 3 - Cylinder, 22 HP                                                   | 3 - Cylinder, 22 HP                           | 3 - Cylinder, 22 HP           |
| Transmission                | 2-Range HST, Forward/Reverse Foot Pedal Control with Auto Throttle    |                                               |                               |
| Power Take-Off (PTO)        | Hydraulic Independent 2-Speed: 540 Rear, 2500 Mid                     |                                               |                               |
| PTO Engagement              | Independent, Electro – Hydraulic 2-Position Switch                    |                                               |                               |
| PTO HP                      | 17.6                                                                  | 17.6                                          | 17.6                          |
| 3-Point Hitch               | CAT 1, Position Control, Turnbuckle/Chain Sway Adjustment             |                                               |                               |
| 3-Point Hitch Lift Capacity | 1,100 Lbs. (499 kg)                                                   |                                               |                               |
| Hydraulic Total Flow        | 6.97 GPM (26.4 L)                                                     |                                               |                               |
| Power Steering Flow         | 2.11 GPM (8 L)                                                        |                                               |                               |
| Mid-Mount Mower             | Shaft Drive 54" Cutting Width                                         | -                                             | Shaft Drive 54" Cutting Width |
| QA Front End Loader         | Quick Attach with Dual Lift and Dual Bucket Cylinders, 48 inch Bucket |                                               |                               |
| Loader Max Lift Height      | 71.3 in (1810 mm)                                                     | 71.3 in (1810 mm)                             | 71.3 in (1810 mm)             |
| Loader Max Lift Capacity    | 617 Lbs. (280 kg)                                                     | 617 Lbs. (280 kg)                             | 617 Lbs. (280 kg)             |
| Backhoe                     | -                                                                     | Full Subframe Quick Attach with 9 inch Bucket |                               |
| Backhoe Digging Depth       | -                                                                     | 77 inch (1956 mm)                             |                               |
| R4 / Turf Tire Size         | Front: 18 x 8.50 – 10 / Rear: 26 x 12.00 -12                          |                                               |                               |
| Complete Package Weight     | 2,060 Lbs. (934 kg)                                                   | 2,585 Lbs. (1172 kg)                          | 2,785 Lbs. (1263 kg)          |