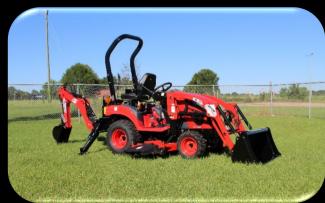

## M22HT SUB-COMPACT TRACTOR SERIES

| MODEL                       | M22HTLM                                                               | M22HTLB                                       | M22HTLBM                      |
|-----------------------------|-----------------------------------------------------------------------|-----------------------------------------------|-------------------------------|
| Engine – YANMAR T4F         | 3 - Cylinder, 22 HP                                                   | 3 - Cylinder, 22 HP                           | 3 - Cylinder, 22 HP           |
| Transmission                | 2-Range HST, Forward/Reverse Foot Pedal Control with Auto Throttle    |                                               |                               |
| Power Take-Off (PTO)        | Hydraulic Independent 2-Speed: 540 Rear, 2500 Mid                     |                                               |                               |
| PTO Engagement              | Independent, Electro – Hydraulic 2-Position Switch                    |                                               |                               |
| PTO HP                      | 17.6                                                                  | 17.6                                          | 17.6                          |
| 3-Point Hitch               | CAT 1, Position Control, Turnbuckle/Chain Sway Adjustment             |                                               |                               |
| 3-Point Hitch Lift Capacity | 1,100 Lbs. (499 kg)                                                   |                                               |                               |
| Hydraulic Total Flow        | 6.97 GPM (26.4 L)                                                     |                                               |                               |
| Power Steering Flow         | 2.11 GPM (8 L)                                                        |                                               |                               |
| Mid-Mount Mower             | Shaft Drive 54" Cutting Width                                         | -                                             | Shaft Drive 54" Cutting Width |
| QA Front End Loader         | Quick Attach with Dual Lift and Dual Bucket Cylinders, 48 inch Bucket |                                               |                               |
| Loader Max Lift Height      | 71.3 in (1810 mm)                                                     | 71.3 in (1810 mm)                             | 71.3 in (1810 mm)             |
| Loader Max Lift Capacity    | 617 Lbs. (280 kg)                                                     | 617 Lbs. (280 kg)                             | 617 Lbs. (280 kg)             |
| Backhoe                     | -                                                                     | Full Subframe Quick Attach with 9 inch Bucket |                               |
| Backhoe Digging Depth       | -                                                                     | 77 inch (1956 mm)                             |                               |
| R4 / Turf Tire Size         | Front: 18 x 8.50 – 10 / Rear: 26 x 12.00 -12                          |                                               |                               |
| Complete Package Weight     | 2,060 Lbs. (934 kg)                                                   | 2,585 Lbs. (1172 kg)                          | 2,785 Lbs. (1263 kg)          |