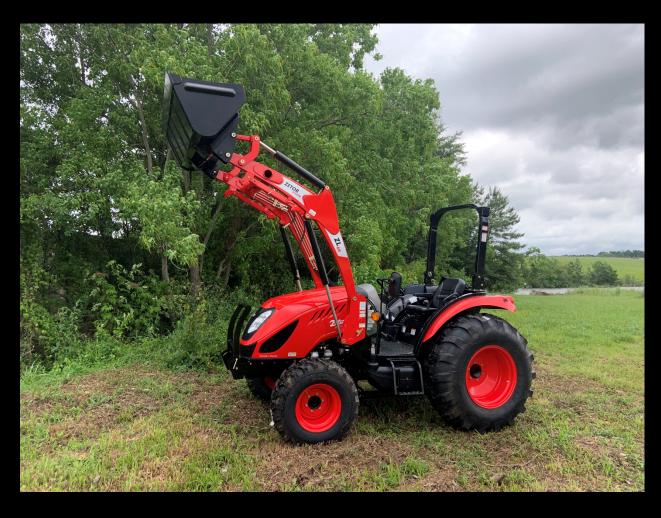

## M60 - COMPACT UTILITY TRACTORS

| MODEL                       | M60SS                                                                                   | M60HTC                           |
|-----------------------------|-----------------------------------------------------------------------------------------|----------------------------------|
| Engine – YANMAR T4F         | 4 - Cylinder Common Rail, Water-cooled, TURBOCHARGED Diesel                             |                                  |
| Engine Horse Power          | Max 59.0 (44kW) @ 3000 rpm • 55.9 PS (41.68kW) @ 2800 rpm                               |                                  |
| Power Take Off (PTO) HP     | 47.5                                                                                    | 45                               |
| Transmission Design         | 16F/16R, 4 - Range, 4 - Speed                                                           | 3 – Range HST with Auto Throttle |
| Transmission Features       | (4) Factory Creeper Speeds                                                              | Electronic Cruise and Load Sense |
| Transmission Drive          | Synchronized Shuttle Reverser                                                           | Side-By-Side Dual Foot Pedal     |
| Power Take-Off (PTO)        | 540 Rear, Hydraulic Independent with Manual, Off and Auto Control                       |                                  |
| PTO Engagement              | Electro-Hydraulic, 2-Position Knob                                                      |                                  |
| CAT 1, 3-Point Hitch        | HD Telescopic Stabilizers and Extendable Lower Link Ball Ends, Sliding/Swinging Drawbar |                                  |
| 3-Point Hitch Control       | Mechanical Controls: Position • Draft • Mix • Speed Sensitivity • Safety Stop           |                                  |
| 3-Point Hitch Lift Capacity | 3,314 Lbs. (1503 kg)                                                                    |                                  |
| Hydraulic Total Flow        | 14.5 GPM (55.1 L)                                                                       |                                  |
| Rear Valves                 | 2 - Standard, 3 - Optional                                                              |                                  |
| Mid Valves                  | 2 - Standard with 4 - Couplers & Factory Joystick with 3rd Function Control             |                                  |
| 3rd Function                | Optional 3rd Function Hydraulic Kit                                                     |                                  |
| Flow to 3-PTH & Loader      | 9.5 GPM (36.1 L)                                                                        |                                  |
| Power Steering Flow         | 5.0 GPM (19 L) with Tilt                                                                |                                  |
| QA Front End Loader         | Quick Attach with 72" Bucket, Skid Steer Style Carrier                                  |                                  |
| Loader Max Lift Height      | 109.1 in (2771 mm)                                                                      |                                  |
| Loader Max Lift Capacity    | 2,478 Lbs. (1126 kg)                                                                    |                                  |
| Front Tire                  | 12 – 16.5 Industrial, R4                                                                |                                  |
| Rear Tire                   | 16.9 – 24 Industrial, R4                                                                |                                  |
| Operator Platform           | Folding ROPS                                                                            | Premium Climate Control CAB      |
| Max Height inch (R4)        | Folded 68.0 (1727mm) / Up 102.1 (2594mm)                                                | 99.6 (2530 mm)                   |
| Complete Package Weight     | 5,400 Lbs. (2450 kg)                                                                    | 5,845 Lbs. (2651 kg)             |