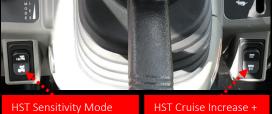

Auto Throttle, Load Sense **Electronic Cruise Control** 

Control or Decrease - Control

> 3-Point Hitch Position • Draft • Mix and Rear Remote Dual Controls