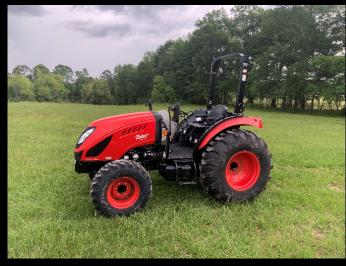

## M60 - COMPACT UTILITY TRACTORS

| MODEL                       | M60SS                                                                                   | M60HTC                           |
|-----------------------------|-----------------------------------------------------------------------------------------|----------------------------------|
| Engine – YANMAR T4F         | 4 - Cylinder Common Rail, Water-cooled, TURBOCHARGED Diesel                             |                                  |
| Engine Horse Power          | Max 59.0 (44kW) @ 3000 rpm • 55.9 PS (41.68kW) @ 2800 rpm                               |                                  |
| Power Take Off (PTO) HP     | 47.5                                                                                    | 45                               |
| Transmission Design         | 16F/16R, 4 - Range, 4 - Speed                                                           | 3 – Range HST with Auto Throttle |
| Transmission Features       | (4) Factory Creeper Speeds                                                              | Electronic Cruise and Load Sense |
| Transmission Drive          | Synchronized Shuttle Reverser                                                           | Side-By-Side Dual Foot Pedal     |
| Power Take-Off (PTO)        | 540 Rear, Hydraulic Independent with Manual, Off and Auto Control                       |                                  |
| PTO Engagement              | Electro-Hydraulic, 2-Position Knob                                                      |                                  |
| CAT 1, 3-Point Hitch        | HD Telescopic Stabilizers and Extendable Lower Link Ball Ends, Sliding/Swinging Drawbar |                                  |
| 3-Point Hitch Control       | Mechanical Controls: Position • Draft • Mix • Speed Sensitivity • Safety Stop           |                                  |
| 3-Point Hitch Lift Capacity | 3,314 Lbs. (1503 kg)                                                                    |                                  |
| Hydraulic Total Flow        | 14.5 GPM (55.1 L)                                                                       |                                  |
| Rear Valves                 | 2 - Standard, 3 - Optional                                                              |                                  |
| Mid Valves                  | 2 - Standard with 4 - Couplers & Factory Joystick with 3rd Function Control             |                                  |
| 3rd Function                | Optional 3rd Function Hydraulic Kit                                                     |                                  |
| Flow to 3-PTH & Loader      | 9.5 GPM (36.1 L)                                                                        |                                  |
| Power Steering Flow         | 5.0 GPM (19 L) with Tilt                                                                |                                  |
| QA Front End Loader         | Quick Attach with 72" Bucket, Skid Steer Style Carrier                                  |                                  |
| Loader Max Lift Height      | 109.1 in (2771 mm)                                                                      |                                  |
| Loader Max Lift Capacity    | 2,478 Lbs. (1126 kg)                                                                    |                                  |
| Front Tire                  | 12 – 16.5 Industrial, R4                                                                |                                  |
| Rear Tire                   | 16.9 – 24 Industrial, R4                                                                |                                  |
| Operator Platform           | Folding ROPS                                                                            | Premium Climate Control CAB      |
| Max Height inch (R4)        | Folded 68.0 (1727mm) / Up 102.1 (2594mm)                                                | 99.6 (2530 mm)                   |
| Complete Package Weight     | 5,400 Lbs. (2450 kg)                                                                    | 5,845 Lbs. (2651 kg)             |