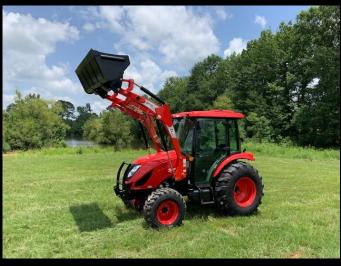

## M60 - COMPACT UTILITY TRACTORS

| MODEL                       | M60SS                                                                                   | M60HTC                           |
|-----------------------------|-----------------------------------------------------------------------------------------|----------------------------------|
| Engine – YANMAR T4F         | 4 - Cylinder Common Rail, Water-cooled, TURBOCHARGED Diesel                             |                                  |
| Engine Horse Power          | Max 59.0 (44kW) @ 3000 rpm • 55.9 PS (41.68kW) @ 2800 rpm                               |                                  |
| Power Take Off (PTO) HP     | 47.5                                                                                    | 45                               |
| Transmission Design         | 16F/16R, 4 - Range, 4 - Speed                                                           | 3 – Range HST with Auto Throttle |
| Transmission Features       | (4) Factory Creeper Speeds                                                              | Electronic Cruise and Load Sense |
| Transmission Drive          | Synchronized Shuttle Reverser                                                           | Side-By-Side Dual Foot Pedal     |
| Power Take-Off (PTO)        | 540 Rear, Hydraulic Independent with Manual, Off and Auto Control                       |                                  |
| PTO Engagement              | Electro-Hydraulic, 2-Position Knob                                                      |                                  |
| CAT 1, 3-Point Hitch        | HD Telescopic Stabilizers and Extendable Lower Link Ball Ends, Sliding/Swinging Drawbar |                                  |
| 3-Point Hitch Control       | Mechanical Controls: Position • Draft • Mix • Speed Sensitivity • Safety Stop           |                                  |
| 3-Point Hitch Lift Capacity | 3,314 Lbs. (1503 kg)                                                                    |                                  |
| Hydraulic Total Flow        | 14.5 GPM (55.1 L)                                                                       |                                  |
| Rear Valves                 | 2 - Standard, 3 - Optional                                                              |                                  |
| Mid Valves                  | 2 - Standard with 4 - Couplers & Factory Joystick with 3rd Function Control             |                                  |
| 3rd Function                | Optional 3rd Function Hydraulic Kit                                                     |                                  |
| Flow to 3-PTH & Loader      | 9.5 GPM (36.1 L)                                                                        |                                  |
| Power Steering Flow         | 5.0 GPM (19 L) with Tilt                                                                |                                  |
| QA Front End Loader         | Quick Attach with 72" Bucket, Skid Steer Style Carrier                                  |                                  |
| Loader Max Lift Height      | 109.1 in (2771 mm)                                                                      |                                  |
| Loader Max Lift Capacity    | 2,478 Lbs. (1126 kg)                                                                    |                                  |
| Front Tire                  | 12 – 16.5 Industrial, R4                                                                |                                  |
| Rear Tire                   | 16.9 – 24 Industrial, R4                                                                |                                  |
| Operator Platform           | Folding ROPS                                                                            | Premium Climate Control CAB      |
| Max Height inch (R4)        | Folded 68.0 (1727mm) / Up 102.1 (2594mm)                                                | 99.6 (2530 mm)                   |
| Complete Package Weight     | 5,400 Lbs. (2450 kg)                                                                    | 5,845 Lbs. (2651 kg)             |