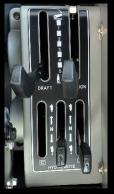

Auto Throttle, Load Sense **Electronic Cruise Control** 

Control or Decrease - Control

> 3-Point Hitch Position • Draft • Mix and Rear Remote Dual Controls